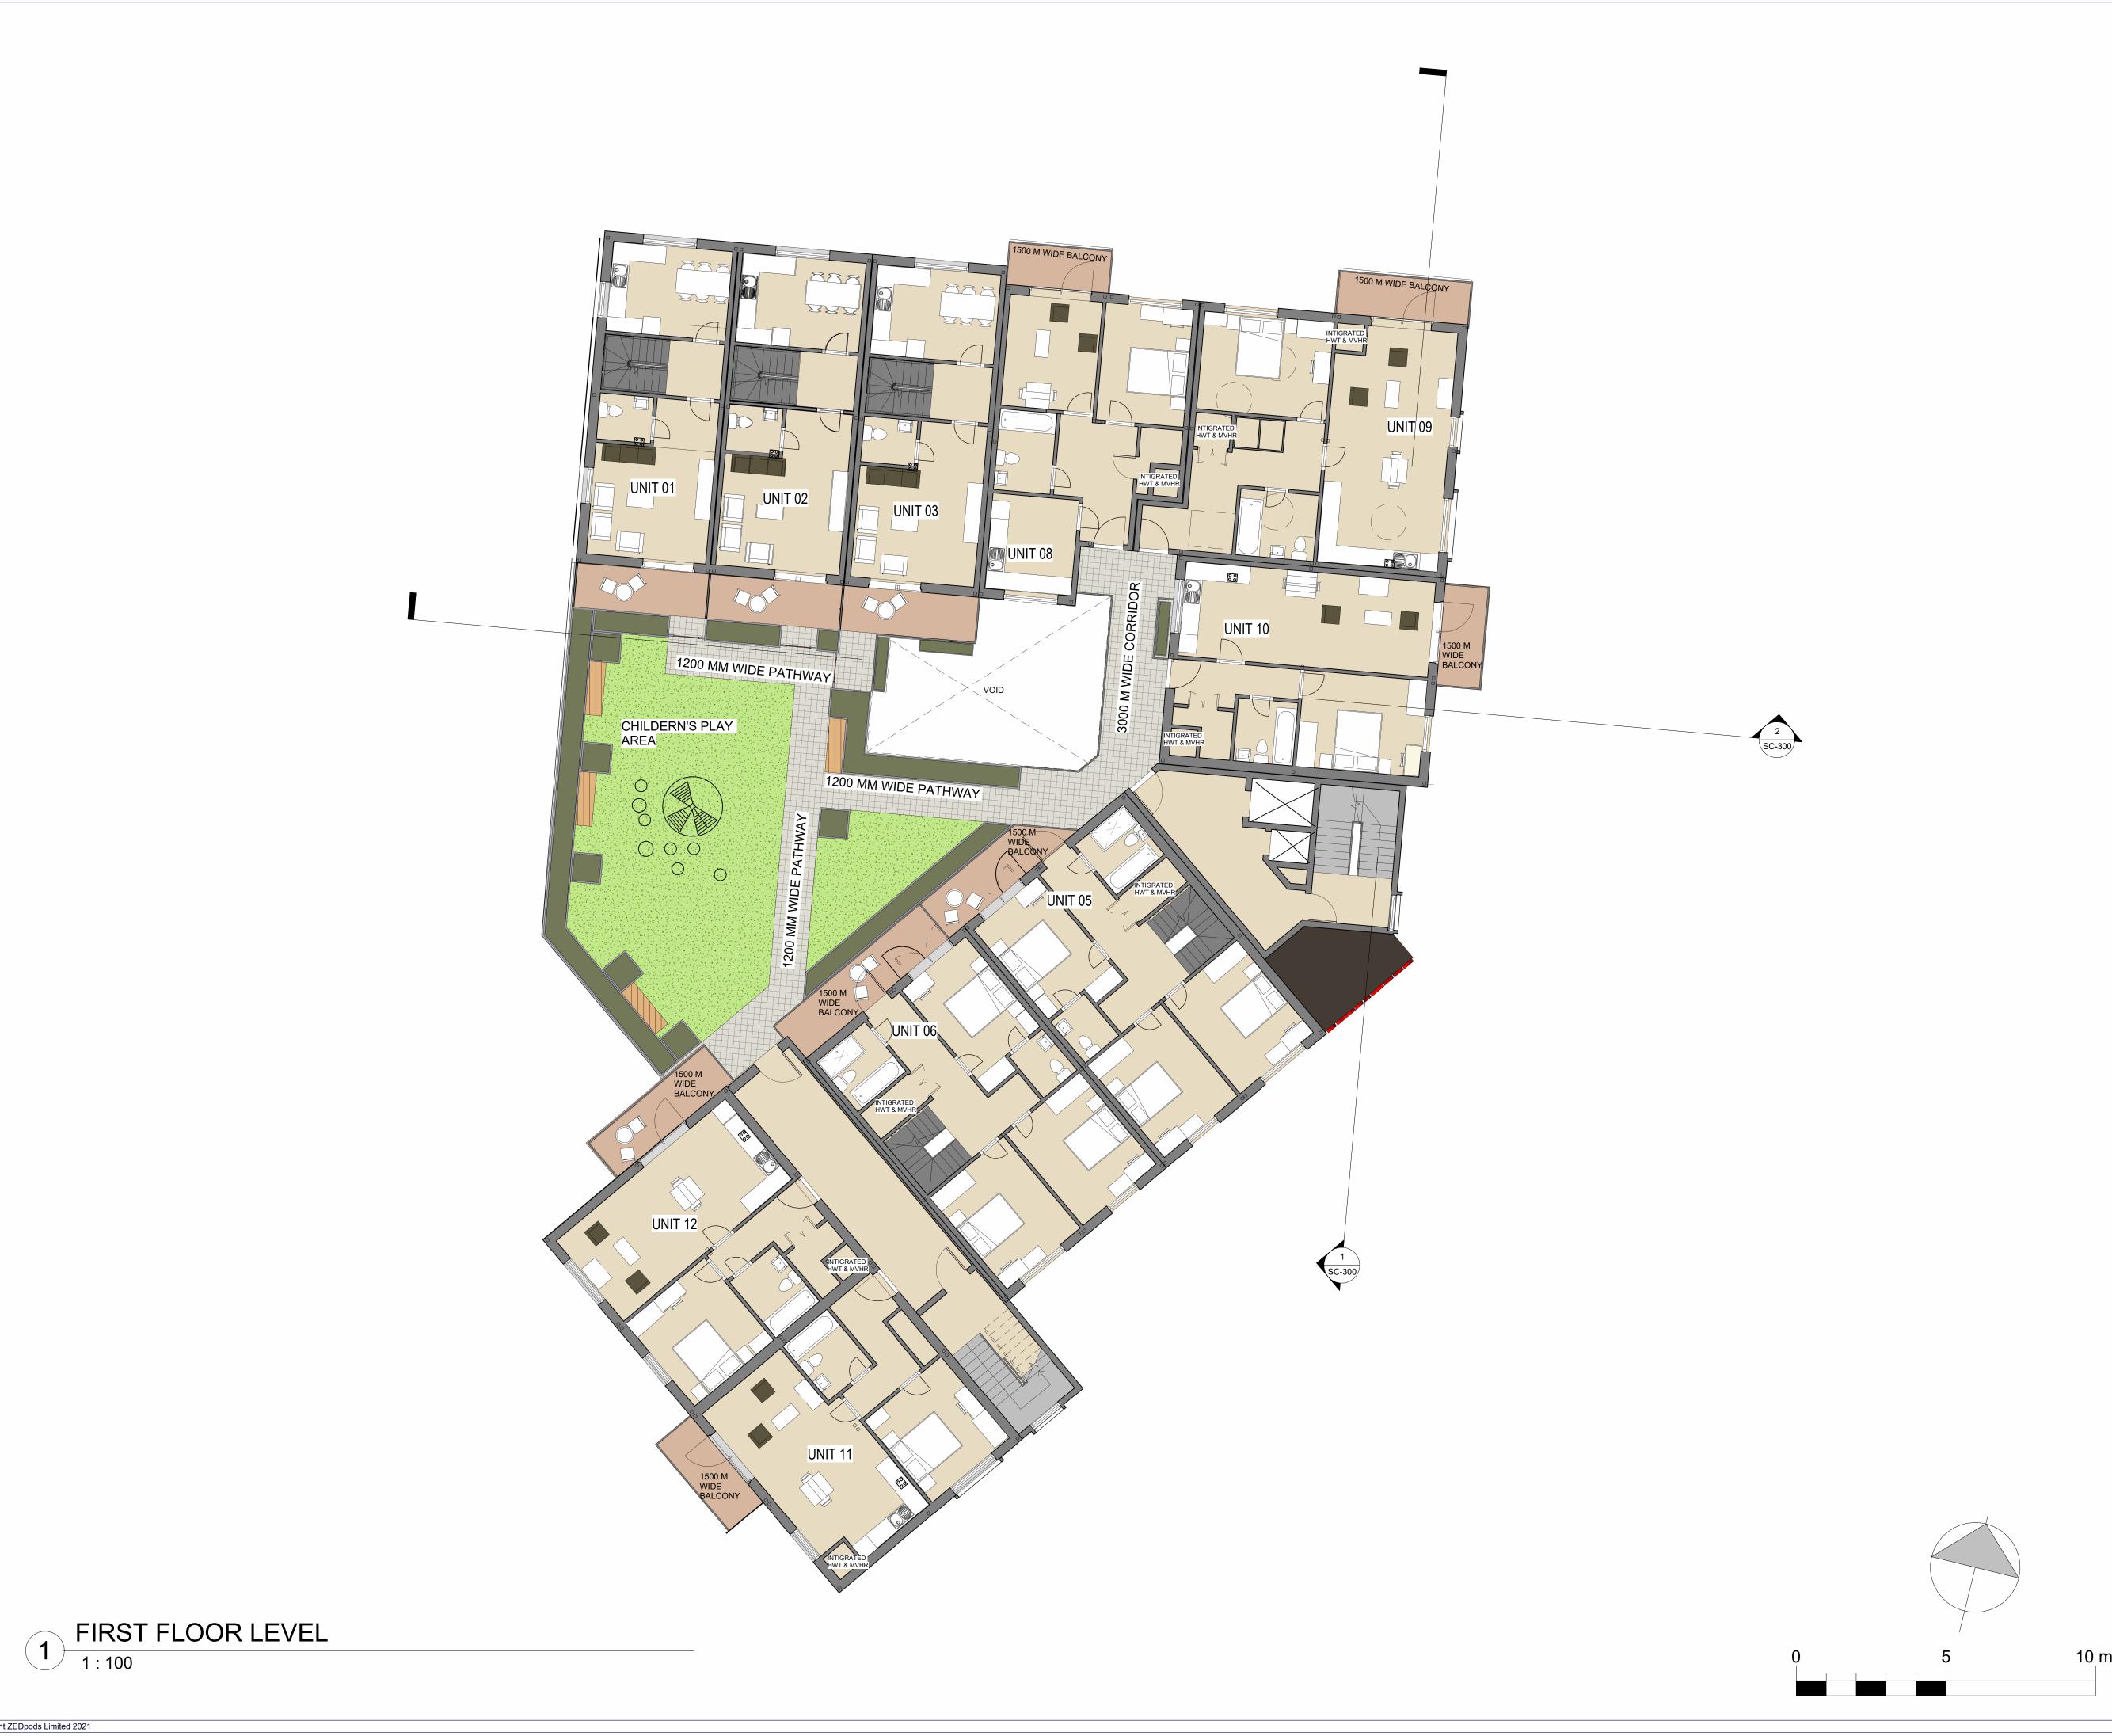

## Area Schedule (GIFA) Area UNIT 01 99.3 m<sup>2</sup> UNIT 02 102.1 m<sup>2</sup> UNIT 03 102.1 m<sup>2</sup> UNIT 04 96.1 m<sup>2</sup> UNIT 05 106.1 m<sup>2</sup> UNIT 06 106.1 m<sup>2</sup> UNIT 07 79.6 m<sup>2</sup> UNIT 08 51.4 m<sup>2</sup> UNIT 09 67.6 m<sup>2</sup> UNIT 10 54.6 m<sup>2</sup> UNIT 11 53.1 m<sup>2</sup> UNIT 12 53.1 m<sup>2</sup> UNIT 13 51.7 m<sup>2</sup> UNIT 14 70.2 m<sup>2</sup> UNIT 15 54.6 m<sup>2</sup> UNIT 16 54.7 m<sup>2</sup> UNIT 17 54.7 m<sup>2</sup> UNIT 18 53.1 m<sup>2</sup> UNIT 19 72.0 m<sup>2</sup> UNIT 20 51.7 m<sup>2</sup> UNIT 21 70.2 m<sup>2</sup> UNIT 22 54.6 m<sup>2</sup> UNIT 23 54.7 m<sup>2</sup> UNIT 24 54.7 m<sup>2</sup> UNIT 25 53.1 m<sup>2</sup> UNIT 26 72.0 m<sup>2</sup> UNIT 27 109.2 m<sup>2</sup> UNIT 28 117.8 m<sup>2</sup> UNIT 29 117.8 m<sup>2</sup> 2138.1 m<sup>2</sup> Grand total

General Notes:

1.All dimensions are in mm.

 This drawing is the copyright of the ZED PODS
Ltd. and may not be reproduced without permission.

4.All drawings must be read in conjunction with the relevant details.5. Do not scale from the drawing, figured dimensions to be worked to at all times.

Do not assume any dimension, in case of any discrepancies please inform at your latest to the drawings Issuing authority or ZED Pods Ltd.

Client:

**Enfield Council** 

Project:

263 Bullsmoor Lane

Drawing Title: FIRST FLOOR PLAN